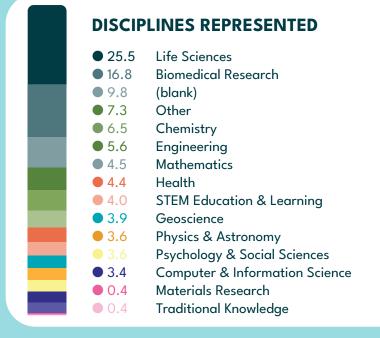

Digital Recruitment Guide Featured Ad

Lead Retrieval Mobile App

1,000+ **STUDENT PRESENTERS** 

23,000+ **CONTACT CARDS** COLLECTED

96% HIGH LEVEL **OF QUALITY ENGAGEMENTS** 

13+ **DISCIPLINES REPRESENTED** 