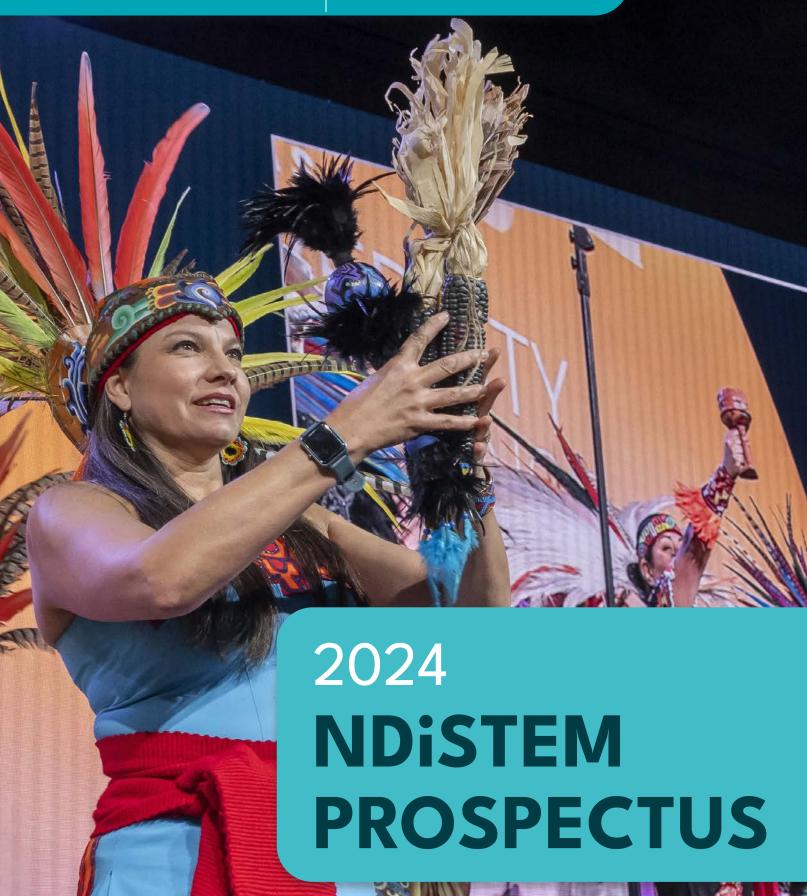

Advancing Chicanos/Hispanics & Native Americans in Science

# Achieve True Representation

The SACNAS National Diversity in STEM (NDiSTEM) Conference is the largest multidisciplinary and multicultural STEM diversity conference in the country. Attendees from across all STEM disciplines partake in a dynamic program inclusive of professional development, research sessions, and cultural events. Partners are a key component of this experience, providing opportunities, positions, mentorship, and knowledge. By partnering with SACNAS, you have the unique opportunity to engage with and recruit research-focused, highly engaged and motivated students and professionals, all while contributing toward true representation in STEM.