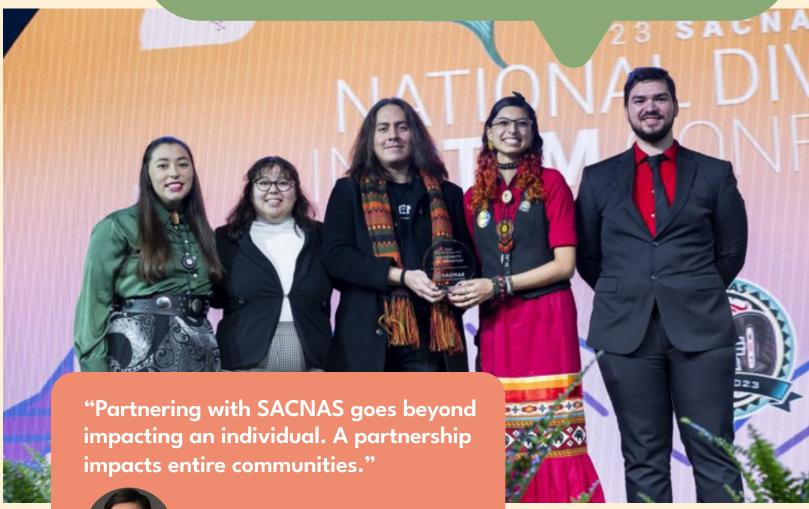

# Achieve True Representation

The SACNAS National Diversity in STEM (NDiSTEM) Conference is the largest multidisciplinary and multicultural STEM diversity conference in the country. Attendees from across all STEM disciplines partake in a dynamic program inclusive of professional development, research sessions, and cultural events. Partners are a key component of this experience, providing opportunities, positions, mentorship, and knowledge. By partnering with SACNAS, you have the unique opportunity to engage with and recruit research-focused, highly engaged and motivated students and professionals, all while contributing toward true representation in STEM.