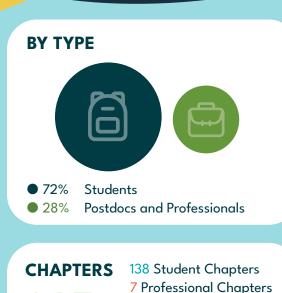

student award to aspiring STEM students from all backgrounds to advance in their academic and career success. Awards are given to undergraduate research presenters. Partner name displayed during awards ceremony. Student awardee contact information provided post-conference. | \$1,000  | Unlimited |

2024 NDISTEM PROSPECTUS

Known for our blend of science, culture, and community, SACNAS invites attendees and partners to bring their whole selves - their identity, background, experiences, and talents - to STEM. Through strategic partnerships with institutions, companies, and agencies all over the country, SACNAS provides its members access to the opportunities and connections needed to excel in obtaining advanced degrees, careers and positions of leadership in STEM.

TOTAL MEMBERSHIP

10,137







#### **ETHNICITIES REPRESENTED**

- 49.0% Hispanics or Latino/a/x
- **21.0%** White
- 9.2% Asign
- 8.6% Black or African American
- 6.9% American Indian or Alaskan Native
- Middle East or North African
- Native Hawaiian or Pacific Islander
- 2.9% Not Listed/ Prefer not to say

"SACNAS represents an opportunity to work with an organization that has put tremendous effort into ensuring that the broadest net is cast to find all the talents that are out there and help them on their professional journey."

Ely Lily Group 2023 Diamond Partner

## **2023 CONFERENCE BY THE NUMBERS**





#### **ATTENDEE TYPE**

- **50%** STUDENT
- 24% PROFESSIONAL
- 23% EXHIBITOR
- 3% POSTDOC



#### **ETHNICITY**

- 43% HISPANIC OR LATINO/A/X
- **22%** WHITE
- 10% BLACK OR AFRICAN AMERICAN
- 10% ASIAN
- AMER