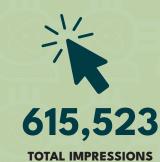

## **SOCIAL MEDIA OVERALL:**

TOTAL FOLLOWERS

451,086 TOTAL IMPRESSIONS AND REACH

**OFFICIAL CONFERENCE APP** 

> 3,017 TOTAL USERS DURING **CONFERENCE WEEK**

11,966 TOTAL SCANS OF QR CODE ON APP FOR LEAD RETRIEVAL