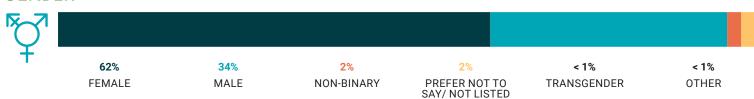

## **GENDER**

63% FEMALE

33% MALE

2% NON-BINARY

2% PREFER NOT TO SAY/ NOT LISTED

<1% TRANSGENDER