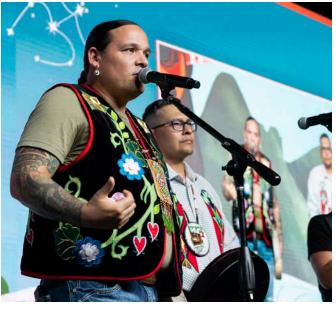

## **ABOUT NDISTEM**

The SACNAS National Diversity in STEM (NDiSTEM) Conference is working toward a world in which the STEM enterprise proportionally reflects the demographics of the nation; a world of true diversity. We are changing the face of STEM by celebrating the contributions and perspectives of individuals from historically excluded identities, while ensuring that all our members see themselves in STEM and build the skills and relationships to thrive

The largest multidisciplinary and multicultural STEM diversity event in the country, the NDiSTEM Conference is a gathering which serves to equip, empower, and energize participants for their academic and professional paths in STEM. Over the course of the event, college-level through professional attendees are immersed in cutting-edge STEM research, professional development sessions, motivational keynote keynote speaker plenaries, and the Graduate School & Career Expo Hall, as well as multicultural celebrations and traditions, and an inclusive and welcoming community of peers, mentors, and role models. Simply put, the NDiSTEM Conference is a broadly inclusive space where you are encouraged and empowered to bring your whole self to STEM.