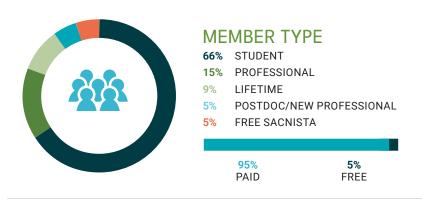

versity event in the country, the NDiSTEM Conference is a gathering which serves to equip, empower, and energize participants for their academic and professional paths in STEM. Over the course of the event, college-level through professional attendees are immersed in cutting-edge STEM research, professional development sessions, motivational keynote keynote speaker plenaries, and the Graduate School & Career Expo Hall, as well as multicultural celebrations and traditions, and an inclusive and welcoming community of peers, mentors, and role models. Simply put, the NDiSTEM Conference is a broadly inclusive space where you are encouraged and empowered to bring your whole self to STEM.

**@SACNAS #2023NDiSTEM** 

# **CURRENT MEMBERSHIP DEMOGRAPHICS**

As of February 2023

# **8,646** MEMBERS



## PRIMARY DISCIPLINE

28% LIFE SCIENCES

**18%** BIOMEDICAL RESEARCH

CHEMISTRY

OTHER

**ENGINEERING** 

**GEOSCIENCE** 

HFAITH

STEM EDUCATION & LEARNING

**MATHEMATICS** 

PHYSICS & ASTRONOMY

PSYCHOLOGY & SOCIAL SCIENCES

**COMPUTER & INFORMATION SCIENCE** 

## **GENDER**





## **ETHNICITY**

52% HISPANIC OR LATINO/A/X

**19%** WHITE

BLACK OR AFRICAN AMERICAN

AMERICAN INDIAN OR ALASKAN NATIVE

NOT LISTED

NATIVE HAWAIIAN OR PACIFIC ISLANDER

MIDDLE EAST OR NORTH AFRICAN

PREFER NOT TO SAY

## FIRST-GENERATION COLLEGE STUDENTS



## CHAPTERS



## **ARIZONA**

NORTHERN ARIZONA UNIVERSITY\*

## **CALIFORNIA**

CABRILLO COLLEGE\*

CALIFORNIA STATE UNIVERSITY-FULL FRTON

CALIFORNIA STATE UNIVERSITY-MONTEREY BAY

NORTHRIDGE

CALIFORNIA STATE UNIVERSITY-SACRAMENTO

CALIFORNIA STATE U