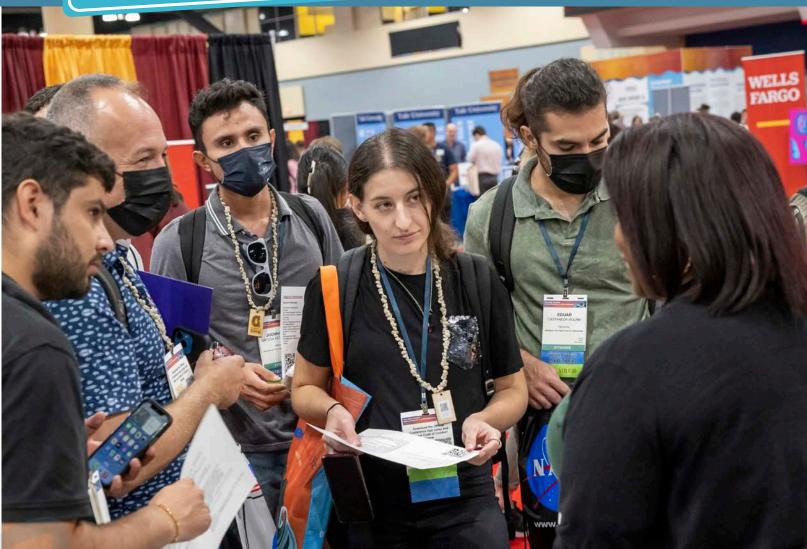

The largest multidisciplinary and multicultural STEM diversity event in the country, the NDiSTEM Conference is a gathering which serves to equip, empower, and energize participants for their academic and professional paths in STEM. Over the course of the event, college-level through professional attendees are immersed in cutting-edge STEM research, professional development sessions, motivational keynote keynote speaker plenaries, and the Graduate School & Career Expo Hall, as well as multicultural celebrations and traditions, and an inclusive and welcoming community of peers, mentors, and role models. Simply put, the NDiSTEM Conference is a broadly inclusive space where you are encouraged and empowered to bring your whole self to STEM.

"It was a privilege to sponsor this conference and support the economy of Puerto Rico by having Wells Fargo recruit for highly technical roles among talented Latinos and Native Americans," expressed Xochitl Leon, Head of Talent Acquisition. "We appreciate the work of our business partners for continuing to innovate to drive diverse talent for all our line of businesses."

Wells Fargo also complemented this lineup with a STEM Symposia Session focused on funding and leadership support to bring bright technical solutions to the real world shared Rene Contreras, Diverse Segments Relationship Lead. Explore a partnership with SACNAS to identify ways to increase your impact, visibility, and engagement with our community. Access our diverse STEM talent, amplify your DEI impact and activate your employees by joining us in partnership this year.